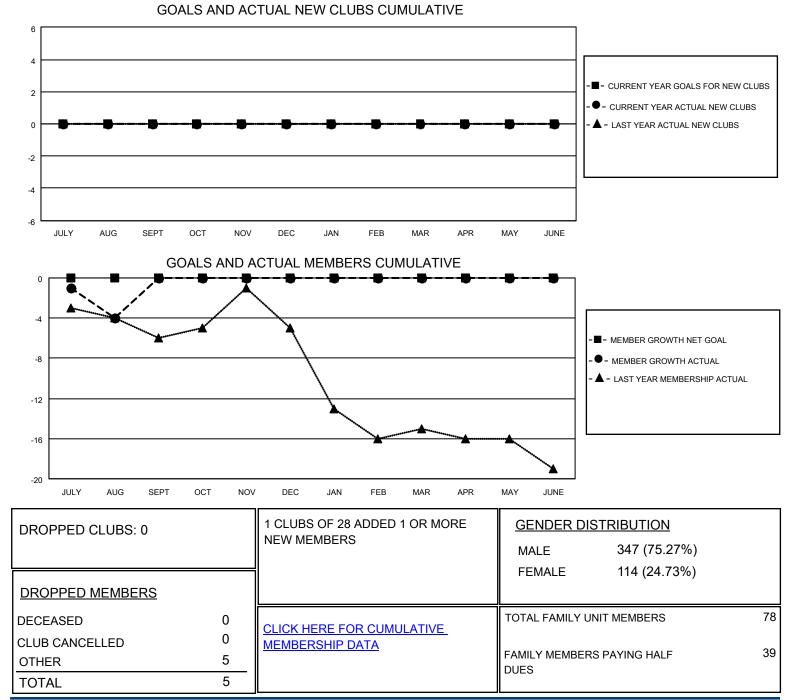

## LOCATION UTAH

District 28 U

Results as of: 8/31/2020

| Clubs                 |               |           |               | Members               |                        |                         |                                                    |
|-----------------------|---------------|-----------|---------------|-----------------------|------------------------|-------------------------|----------------------------------------------------|
| RESULTS FOR 2020-2021 |               |           |               | RESULTS FOR 2020-2021 |                        |                         |                                                    |
| QUARTER               | NEW CLUB GOAL | NEW CLUBS | DROPPED CLUBS | QUARTER               | BER GROWTH NET<br>GOAL | MEMBER GROWTH<br>ACTUAL | DROPPED<br>MEMBERS ACTUAL<br>(including transfers) |
| JULY/AUG/SEPT         | 0             | 0         | 0             | JULY/AUG/SEPT         | 0                      | 2                       | 5                                                  |
| OCT/NOV/DEC           | 0             | 0         | 0             | OCT/NOV/DEC           | 0                      | 0                       | 0                                                  |
| JAN/FEB/MAR           | 0             | 0         | 0             | JAN/FEB/MAR           | 0                      | 0                       | 0                                                  |
| APR/MAY/JUNE          | 0             | 0         | 0             | APR/MAY/JUNE          | 0                      | 0                       | 0                                                  |